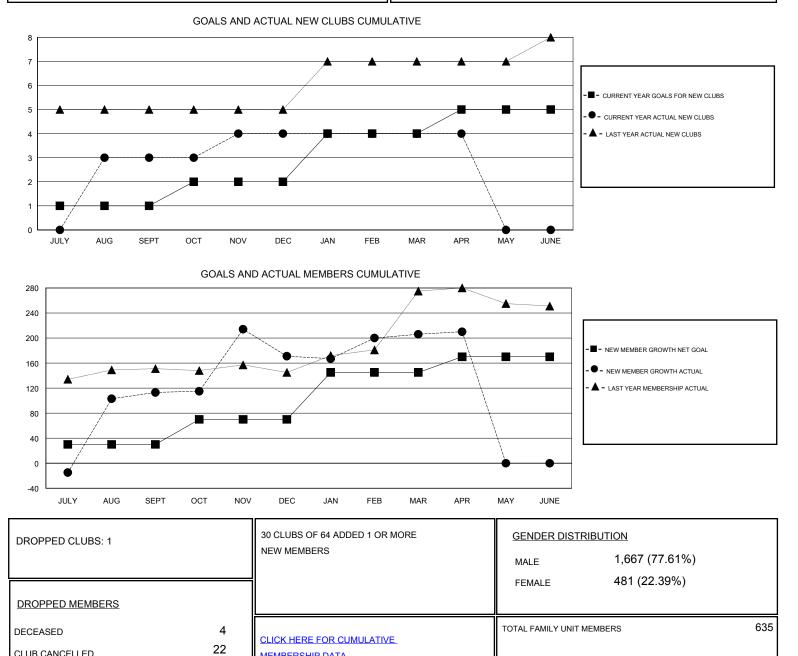

## KAMLESH JAIN GMT.

| LOCATION INDIA |
|----------------|
|----------------|

| GMT: KAMLESI          | H JAIN        | L         | OCATION INDIA |                       |                                                                |                                                              | GMT CA                                             |
|-----------------------|---------------|-----------|---------------|-----------------------|----------------------------------------------------------------|--------------------------------------------------------------|----------------------------------------------------|
| Clubs                 |               |           |               | Members               |                                                                |                                                              |                                                    |
| RESULTS FOR 2016-2017 |               |           |               | RESULTS FOR 2016-2017 |                                                                |                                                              |                                                    |
| QUARTER               | NEW CLUB GOAL | NEW CLUBS | DROPPED CLUBS | QUARTER               | NEW MEMBER GROWTH<br>NET GOAL (not reinstated<br>or transfers) | NEW MEMBER<br>GROWTH ACTUAL (not<br>reinstated or transfers) | DROPPED<br>MEMBERS ACTUAL<br>(including transfers) |
| JULY/AUG/SEPT         | 1             | 3         | 0             | JULY/AUG/SEPT         | 30                                                             | 180                                                          | 67                                                 |
| OCT/NOV/DEC           | 1             | 1         | 1             | OCT/NOV/DEC           | 40                                                             | 111                                                          | 53                                                 |
| JAN/FEB/MAR           | 2             | 0         | 0             | JAN/FEB/MAR           | 75                                                             | 56                                                           | 21                                                 |
| APR/MAY/JUNE          | 1             | 0         | 0             | APR/MAY/JUNE          | 25                                                             | 11                                                           | 7                                                  |

OTHER

TOTAL

CLUB CANCELLED

© Copyright 2017, Lions Clubs International, All Rights Reserved.

MEMBERSHIP DATA

122

148

FAMILY MEMBERS PAYING HALF